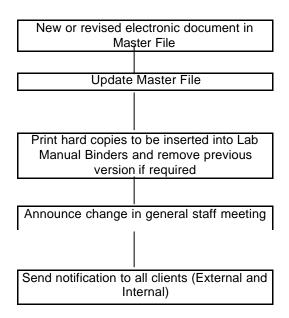

|                                             |             |
| Section: <b>Documents and Records</b> | Subject Title: <b>Documents and Records</b> |             |
|                                       | Distribution Process                        |             |
| Prepared by: QA Committee             | Original Date: March 1, 2003                |             |
| Issued by: Laboratory Manager         | Revision Date:                              |             |
| Approved by: Laboratory Director      | Annual Review Date:                         |             |
|                                       |                                             |             |

## **Purpose:**

To describe the process used to distribute new or revised documents.

## **Process:**



## **Related Documents:**

| Documents and Records - Table of Contents        | QDRMITOC   |
|--------------------------------------------------|------------|
| Document Creation, Revision and Approval Process | QDRMI01000 |
| Update Master File List Procedure                | QDRMI02001 |
| Hard Copies Distribution Procedure               | QDRMI02002 |
| Internal Client Change Notification Procedure    | QDRMI02003 |
| External Client Change Notification Procedure    | QDRMI02004 |
| Staff Change Notification Procedure              | QDRMI02005 |

 $TORONTO\ MEDICAL\ LABORATORIES/MOUNT\ SINAI\ HOSPITAL,\ DEPARTMENT\ OF\ MICROBIOLOGY$ 

NOTE: This is a CONTROLLED document. Any documents appearing in paper form that are not stamped in red "MASTER COPY" are not controlled and should be ch