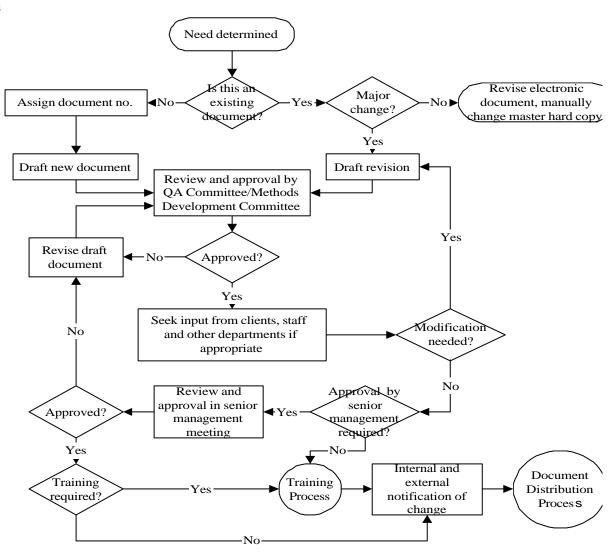

|                                              | _           |
| Section: <b>Documents and Records</b> | Subject Title: Documents Creations, Revision |             |
|                                       | and Approval Process                         |             |
| Prepared by: QA Committee             | Original Date: March 1, 2003                 |             |
| Issued by: Laboratory Manager         | Revision Date                                |             |
| Approved by: Laboratory Director      | Annual Review Date:                          |             |
|                                       |                                              |             |

## **Purpose**

To describe the process used to create, edit, and approve new or existing documents.

## **Process**



## TORONTO MEDICAL LABORATORIES/MOUNT SINAI HOSPITAL, DEPARTMENT OF MICROBIOLOGY

NOTE: This is a CONTROLLED document. Any documents appearing in paper form that are not stamped in red "MASTER COPY" are not controlled and should be checked against the document (titled as above) on the server prior to use.

 $T:\Microbiology\New Manual\Live Manual\Quality Manual\Documents \ and \ Records\DOCUME\,NTS \ and \ RECORDS\ Creation, \ Revision \ and \ Approval\ Process\ QDRMI01000.01.doc$ 

| TML/MSH Department of Microbiology<br>Quality Manual | Policy QDRMI01000.01                         | Page 2 of 2 |
|------------------------------------------------------|----------------------------------------------|-------------|
| Section: <b>Documents and Records</b>                | Subject Title: Do