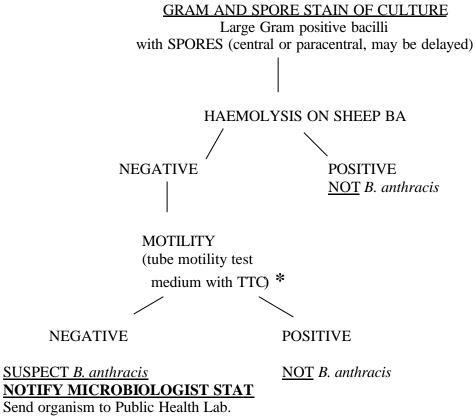

## APPENDIX I FLOWCHART OF Bacillus sp. WORK-UP TO RULE OUT B. anthracis WORK IN BIOSAFETY HOOD

Send organism to Public Health for confirmation

## **Additional Information**

- Colonies on sheep BA white to gray, 1-3 mm at 36 hrs, very tenacious
- Mucoid colonies if encapsulated
- Facultative anaerobe

\* Do not use ONPG-PAM- false negatives

Revised: March 1, 2002