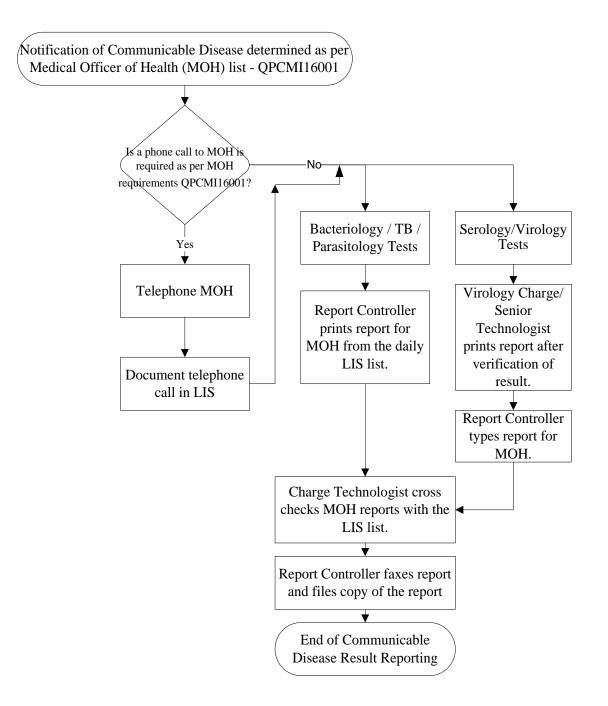

------|--|
| Quality Manual                                                      | Version: 2.0 CURRENT                                  |  |
| Section: Process Control                                            | Subject Title: Communicable Disease Results Reporting |  |
| Prepared by QA Committee                                            | Process                                               |  |
| Issued by: Laboratory Manager                                       | Revision Date:5/8/2023                                |  |
| Approved by Laboratory Director:                                    | Next Review Date:5/8/2025                             |  |
| Microbiologist-in-Chief                                             |                                                       |  |





UNIVERSITY HEALTH NETWORK/MOUNT SINAI HOSPITAL, DEPARTMENT OF MICROBIOLOGY

NOTE: This document is Uncontrolled When Printed. Any documents appearing in paper form that do not state "CONTROLLED COPY" in red print are not controlled and should be checked against the document (titled as above) on the server prior to use. Management System\UHN\_Mount Sinai Hospital Microbiology\Quality Manual Policies and Procedures\Process Control\

| CURN Rest Mount Single Mount Si | Policy # QPCMI17000                         | Page 2 of 2 |
|--------------------------------------------------------------------------------------------------------------------------------------------------------------------------------------------------------------------------------------------------------------------------